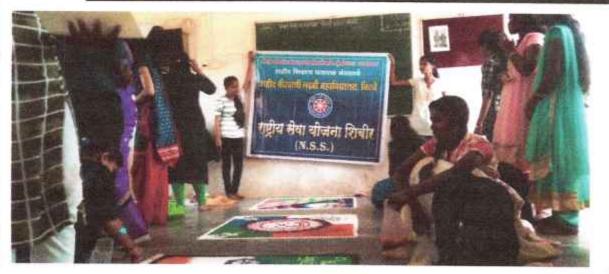

#### Detail Report

Shahid Virpatni Laxmi Mahavidyalaya, Titave. Department of Computer Sciences & NSS unit did celebrate Sant Gadgebaba death anniversary, on 20 December 2021.

December 20 marks a celebration of Sant Gadgebaba Punyatithi in Maharashtra. It is the death anniversary mendicant- saint and social reformer who lived to bring about a change in society, offering social justices and reformer about sanitation. He was born on 23<sup>rd</sup> February 1876 and passed away on December 20, 1956 in Amravati.

On this occasion Computer Science and NSS unit has organize cleanliness drive And Tree Plantation."

India is in dire need of a cleanliness drive like SwacchataAbhiyan(cleanliness drive) to eradicate dirtiness. It is important for the overall development of citizens in terms of health and well-being. As the majority of the population of India lives in rural areas, it is a big problem. Therefore, this Clean India mission can be of great help in enhancing the living conditions of the people.

The SwachhataAbhiyan aims to eliminate open defecation, eradicate manual scavenging, introduce modern solid waste management and promote a positive attitude towards healthy sanitation practices.

Tree Plantation drives combat many **environmental issues** like deforestation, erosion of soil, desertification in semi-arid areas, global warming and hence enhancing the beauty and balance of the environment. Trees absorb harmful gases and emit oxygen resulting in an increase in oxygen supply.

Therefore, Tree Plantation is most important for our Life.

Affi No. 452

Principal
Shahid Virpanni Laxmi Mahavidyalay
Titave, Tal.Radhanagari, Dist.Kolhapur

Photos-