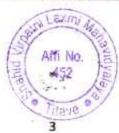

## Shahid Virpatni Laxmi Mahavidyalaya, Titave Tal. Radhanagari Dist. Kolhapur

Event Report Department Of Science

Tree Plantation at Vidyamandir Chandre.

2022 - 2023

Day: Friday

Date: 3 Feb 2023

Caption: Some photographs during Tree Plantation at Vidyamandir Chandre.

#### **Detail Report:**

Department Of Science organized Tree plantation at Vidyamandir Chandre on 3 Feb 2023, on the occasion 75th anniversary of Independence of India celebrated with a aim of involvement of youths in development of Village and Cities.

In this program we planted over 20 plants with help of our students and for this program Vidyamandir Chandre Students and faculty fully supported us.

Head of Department

Faculty L. Colomba

Shahid Virnatni Laxmi Mahavidyalaya Pisve, Tal. R. **Principal**ist, Kolhand