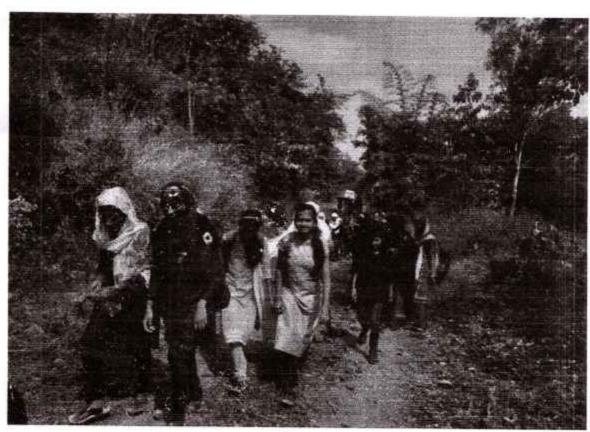

Photos -

Caption - Mr.Anil Chougule Sir Talk About Harmful Species (Ranmodi)

Caption - Some Photographs of the Field Visit

#### Detail Report

The Faculty of Food Science & Nutrition organized One Day Field Visit at Pal For Removing Ranmodi Species dated on 18th December 2022. The chief guest was Botanist Dr. Anil Chougale sir and Mr.Vijay Ranmale Sir .First Mr. Ranjeet Palkar gave introductory speech and Chief Guest Introduction.

Then chife guest Dr Anil Chougale sir has said that haphazard growth of Siam weed-scientific name chromolaena odorata, which is called Ranmodi in Marathi—is one of the reasons behind wild animals leaving forest area in search of food .This invasive species, considered one of the most harmful weeds on earth, can be easily found spread across the forests of Kolhapur district and is known to prevent the growth of other plant species, resulting in scarcity of fodder for wild animals like Indian gaurs (bison's).He also said that "Ranmodi is encroaching the forest lands due to which few specific species of karvi, Grass, shrubs and trees that are food for bison and other herbivores are getting scarce day by day. Even though food for these animals is available today, the rate in which the invasive species scientifically as when it's dry it can also act as fuel for wild fire. This plant species as it is exotic has no enemies here due to which it grows very fast." The plant species can be extensively found in gargoti (Pal) forest grown as weed and also as climber. Taking help from students and the locals, this invasive species need to be destroyed."