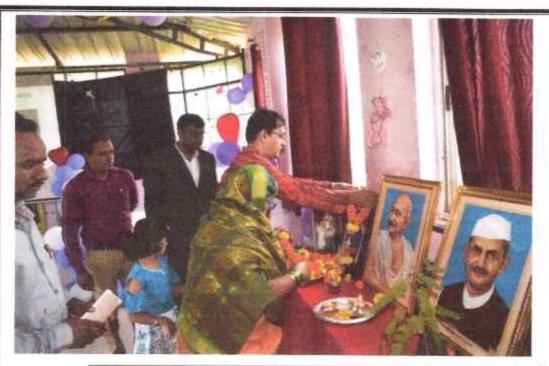

#### Detail Report

Shahid Virpatni Laxmi Mahavidyalaya, Titave. Department of Computer Sciences & NSS unit did celebrate Sant Gadgebaba death anniversary, on 20 December 2021.

December 20 marks a celebration of Sant Gadgebaba Punyatithi in Maharashtra. It is the death anniversary mendicant- saint and social reformer who lived to bring about a change in society, offering social justices and reformer about sanitation. He was born on 23<sup>rd</sup> February 1876 and passed away on December 20, 1956 in Amravati.

On this occasion Computer Science and NSS unit has organize cleanliness drive And Tree Plantation."

India is in dire need of a cleanliness drive like SwacchataAbhiyan(cleanliness drive) to eradicate dirtiness. It is important for the overall development of citizens in terms of health and well-being. As the majority of the population of India lives in rural areas, it is a big problem. Therefore, this Clean India mission can be of great help in enhancing the living conditions of the people.