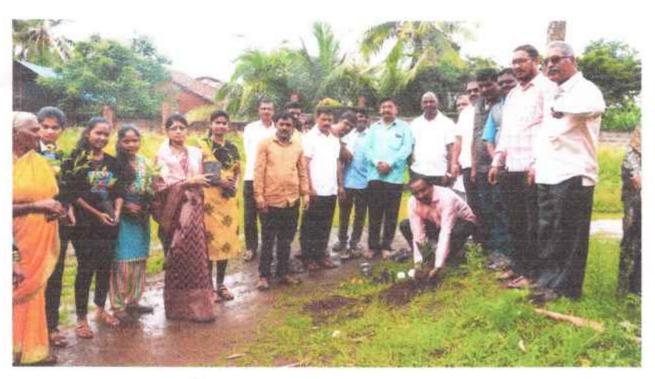

## Shahid Virpatni Laxmi Mahavidyalaya, Titave Tal. Radhanagari Dist. Kolhapur

Event Report Department Of Science

Tree Plantation at Vidyamandir Chandre.

2022 - 2023

Day: Friday

Date: 3 Feb 2023

Caption: Some photographs during Tree Plantation at Vidyamandir Chandre.

#### **Detail Report:**

Department Of Science organized Tree plantation at Vidyamandir Chandre on 3 Feb 2023, on the occasion 75th anniversary of Independence of India celebrated with a aim of involvement of youths in development of Village and Cities.

In this program we planted over 20 plants with help of our students and for this program Vidyamandir Chandre Students and faculty fully supported us.

Head of Department

Faculty L. Colomba

Shahid Virnatni Laxmi Mahavidyalaya Pisve, Tal. R. **Principal**ist, Kolhand