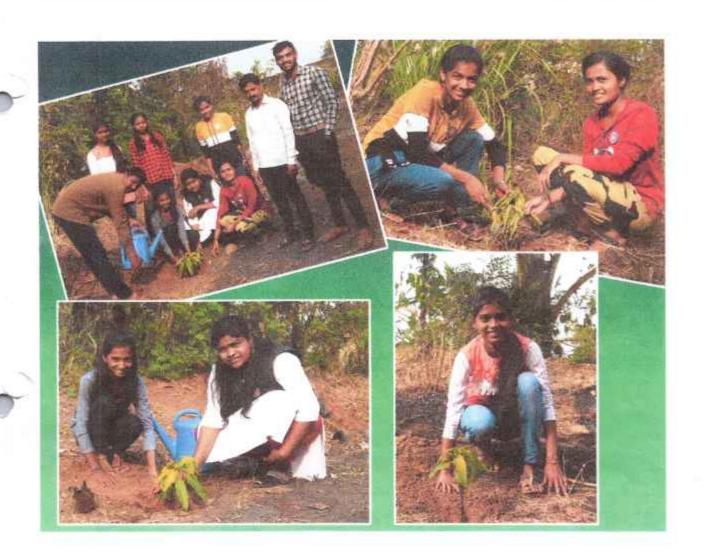

## Shahid Virpatni Laxmi Mahavidyalaya, Titave Tal. Radhanagari Dist. Kolhapur

Event Report Department Of Science

Tree Plantation at Vidyamandir Chandre.

2022 - 2023

Day: Friday

Date: 3 Feb 2023

Caption: Some photographs during Tree Plantation at Vidyamandir Chandre.

#### **Detail Report:**

Department Of Science organized Tree plantation at Vidyamandir Chandre on 3 Feb 2023, on the occasion 75th anniversary of Independence of India celebrated with a aim of involvement of youths in development of Village and Cities.

The inclusion of a tree planting program is intended to raise awareness among the younger generation about the importance of tree planting and how it benefits our environment in numerous ways. As trees are often associated with feelings of pleasantness, calmness, and peace, perhaps today's generation will experience that feeling in their soul, which will be beneficial not only to themselves but also to the environment.

In this program we planted over 20 plants with help of our students and for this program Vidyamandir Chandre Students and faculty fully supported us.

Head of Department

Faculty L. Colomba

Shahid Virnatni Laxmi Mahavidyalaya Pisve, Tal. R. **Principal**ist, Kolhand