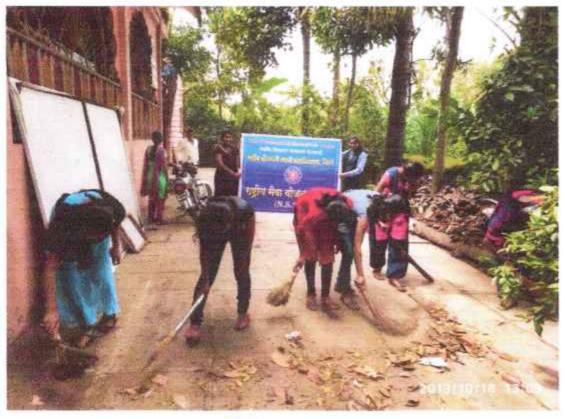

Head Foodback of Calones Shahid Virpatni Laxmi Mahavidyalaya Titave, Tal. Radinanagari, Dist. Kolhapur.

Some Photographs during Tree Plantation at Titave 18/July/2022

Shahid Virpatni Laxmi Mahavidyalaya Titave Department Of Computer Science