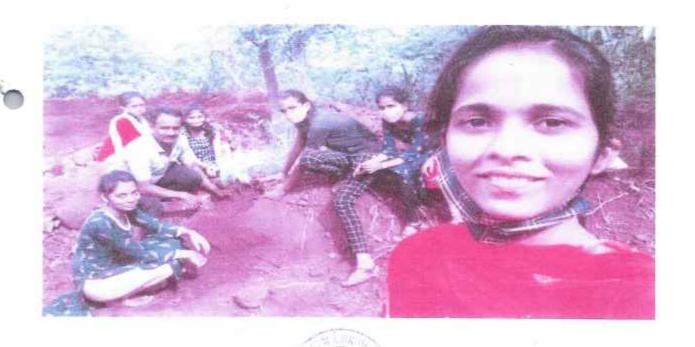

## Shahid Virpatni Laxmi Mahavidyalaya, Titave Tal. Radhanagari Dist. Kolhapur

Event Report Department Of Science

Tree Plantation at Vidyamandir Chandre.

2022 - 2023

Day: Friday

Date: 3 Feb 2023

Caption: Some photographs during Tree Plantation at Vidyamandir Chandre.

#### **Detail Report:**

Department Of Science organized Tree plantation at Vidyamandir Chandre on 3 Feb 2023, on the occasion 75th anniversary of Independence of India celebrated with a aim of involvement of youths in development of Village and Cities.

In this program we planted over 20 plants with help of our students and for this program Vidyamandir Chandre Students and faculty fully supported us.

Head of Department

Faculty L. Colomba

Shahid Virnatni Laxmi Mahavidyalaya Pisve, Tal. R. **Principal**ist, Kolhand