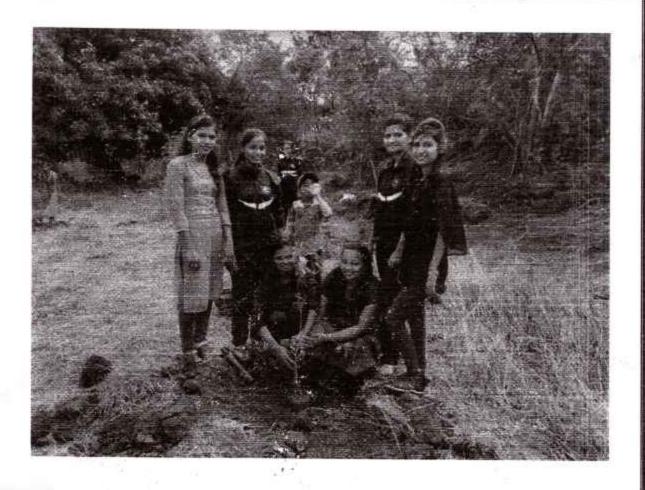

Head Foodback of Calones Shahid Virpatni Laxmi Mahavidyalaya Titave, Tal. Radinanagari, Dist. Kolhapur.

Some Photographs during Tree Plantation at Titave 18/July/2022

Shahid Virpatni Laxmi Mahavidyalaya Titave Department Of Computer Science

#### Report -

Department of Food Science & Nutrition Tree Plantation at Shahid Virpatni Laxmi Mahavidyalaya, Titave on 18th July 2022. With the aim of involvement of youth of development of Village and Cities,

In this program we planted over 25 plants with help of our students and this program Tree Plantation at Shahid Virpatni Laxmi Mahavidyalaya, Titave. Students and faculty fully supported us.

Head of Department