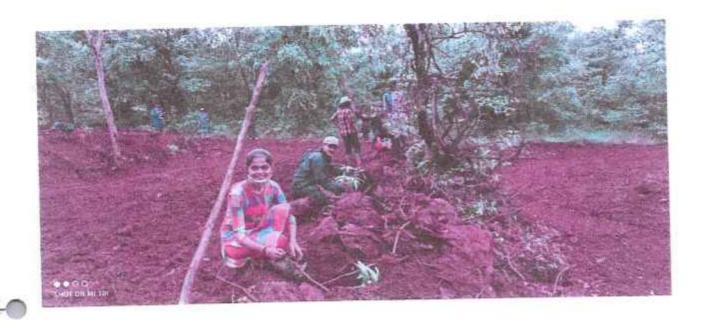

### Tree Plantation and Environmental Sanitation

At. Titave

2021 - 2022

| Name of the Event           | Tree Plantation and Environmental Sanitation                    |  |
|-----------------------------|-----------------------------------------------------------------|--|
| Organizing Dept./ Committee | Department of Food Science & Nutrition                          |  |
| Name of the Teacher         | Miss. Shubhangi Vaidya, Mr.Ranjit Palkar ,<br>Miss. Amita Patil |  |
| Day and Date                | 20 December 2021                                                |  |

Caption - Some photographs of the Tree Plantation Event

#### **Detail Report**

On the occasion of Sant Gadage baba Punyatithi faculty of Food Science & Nutrition organized 'Tree Plantation and Environmental Sanitation' Dated On 20 th December 2021. Considering the Indian tradition of preservation of culture, heritage as well as flora and fauna, the combined event was organized by the institute with a moto of showing the importance of Tree Plantation and Environmental Sanitation. The program started at 11 AM in the morning. All the students and teachers participated in this program. The Students cleaned the side of Pond area. Environmental Sanitation is the promotion of hygiene and, the prevention of disease and other consequences of ill-health, relating to environmental factors. The various hygienic practices of the communities, basic knowledge, skills and human behavior as well as social and cultural factors concerning health, life-styles and environmental awareness are required to spread out to the society. It is well known that pollution keeps on aggravating as population is growing. The consequences are so terrible such as flashfloods, global warming, health problems and many more. To reduce these problems, we need to do something that can make our environment clean and green.

After Environmental Sanitation One by one the students and teachers started planting saplings. Firstly, we started planting saplings in the gardens of our college campus and after that; we planted saplings in the local areas of our college. Planting of trees is especially important to protect our environment against air pollution and global warming. Without oxygen we cannot live for a moment even. Without oxygen, the animal world will die away. Trees make the oxygen and spread it in the air. The aim of this Tree Plantation program is to plant a total of 100 saplings in the college campus and local areas