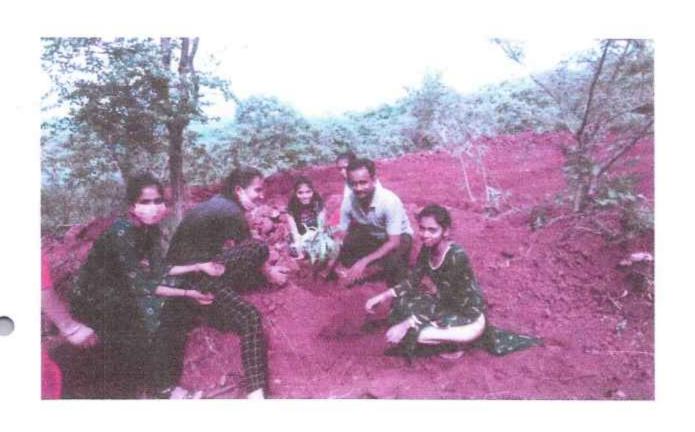

## Shahid Virpatni Laxmi Mahavidyalaya, Titave Tal. Radhanagari Dist. Kolhapur

Event Report Department Of Science

Tree Plantation at Vidyamandir Chandre.

2022 - 2023

Day: Friday

Date: 3 Feb 2023

Caption: Some photographs during Tree Plantation at Vidyamandir Chandre.

#### **Detail Report:**

Department Of Science organized Tree plantation at Vidyamandir Chandre on 3 Feb 2023, on the occasion 75th anniversary of Independence of India celebrated with a aim of involvement of youths in development of Village and Cities.

In this program we planted over 20 plants with help of our students and for this program Vidyamandir Chandre Students and faculty fully supported us.

Head of Department

Faculty L. Colomba

Shahid Virnatni Laxmi Mahavidyalaya Pisve, Tal. R. **Principal**ist, Kolhand