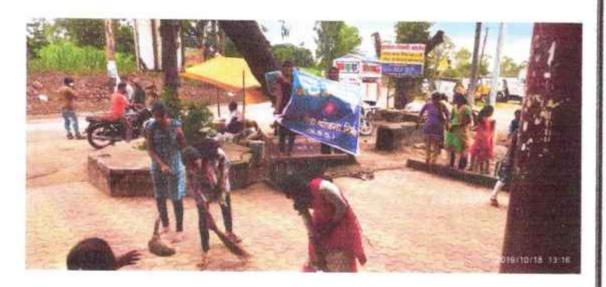

#### **Detail Report**

On the occasion of Sant Gadage baba Punyatithi faculty of Food Science & Nutrition organized 'Tree Plantation and Environmental Sanitation' Dated On 20 th December 2021. Considering the Indian tradition of preservation of culture, heritage as well as flora and fauna, the combined event was organized by the institute with a moto of showing the importance of Tree Plantation and Environmental Sanitation. The program started at 11 AM in the morning. All the students and teachers participated in this program. The Students cleaned the side of Pond area. Environmental Sanitation is the promotion of hygiene and, the prevention of disease and other consequences of ill-health, relating to environmental factors. The various hygienic practices of the communities, basic knowledge, skills and human behavior as well as social and cultural factors concerning health, life-styles and environmental awareness are required to spread out to the society. It is well known that pollution keeps on aggravating as population is growing. The consequences are so terrible such as flashfloods, global warming, health problems and many more. To reduce these problems, we need to do something that can make our environment clean and green.

After Environmental Sanitation One by one the students and teachers started planting saplings. Firstly, we started planting saplings in the gardens of our college campus and after that; we planted saplings in the local areas of our college. Planting of trees is especially important to protect our environment against air pollution and global warming. Without oxygen we cannot live for a moment even. Without oxygen, the animal world will die away. Trees make the oxygen and spread it in the air. The aim of this Tree Plantation program is to plant a total of 100 saplings in the college campus and local areas

The drive was a huge success, empowering students with substantial knowledge of environment and plants. Our Chief Mentor J P Sir, Principal Mr.Palkar Sir, all HODS, teacher staff, students were present for this Programme.