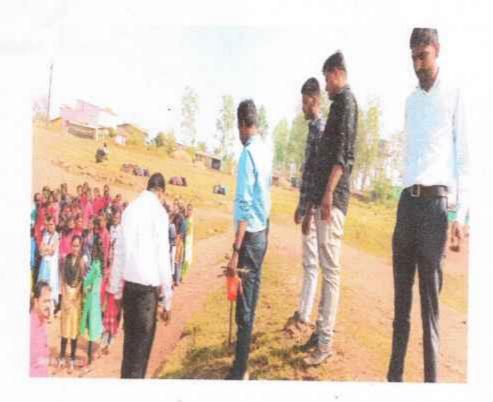

Photos -

Caption - Mr.Anil Chougule Sir Talk About Harmful Species (Ranmodi)

Caption - Some Photographs of the Field Visit

#### Detail Report

The Faculty of Food Science & Nutrition organized One Day Field Visit at Pal For Removing Ranmodi Species dated on 18th December 2022. The chief guest was Botanist Dr. Anil Chougale sir and Mr.Vijay Ranmale Sir .First Mr. Ranjeet Palkar gave introductory speech and Chief Guest Introduction.

Then chife guest Dr Anil Chougale sir has said that haphazard growth of Siam weed-scientific name chromolaena odorata, which is called Ranmodi in Marathi—is one of the reasons behind wild animals leaving forest area in search of food .This invasive species, considered one of the most harmful weeds on earth, can be easily found spread across the forests of Kolhapur district and is known to prevent the growth of other plant species, resulting in scarcity of fodder for wild animals like Indian gaurs (bison's).He also said that "Ranmodi is encroaching the forest lands due to which few specific species of karvi, Grass, shrubs and trees that are food for bison and other herbivores are getting scarce day by day. Even though food for these animals is available today, the rate in which the invasive species scientifically as when it's dry it can also act as fuel for wild fire. This plant species as it is exotic has no enemies here due to which it grows very fast." The plant species can be extensively found in gargoti (Pal) forest grown as weed and also as climber. Taking help from students and the locals, this invasive species need to be destroyed."

Botanist Mr.Anil chougale and Environmentalists Mr.Vijay ranmale sir has raised their objections against the growth of species with the forest department and state government, seeking its removal before the weed destroys the forest. After that our students removed species of the ranmodi at pal.