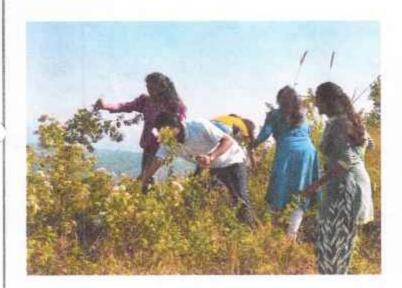

## Shahid Virpatni Laxmi Mahavidyalaya, Titave Tal. Radhanagari Dist. Kolhapur

Event Report Department Of Science

Tree Plantation at Vidyamandir Chandre.

2022 - 2023

Day: Friday

Date: 3 Feb 2023

Caption: Some photographs during Tree Plantation at Vidyamandir Chandre.

#### **Detail Report:**

Department Of Science organized Tree plantation at Vidyamandir Chandre on 3 Feb 2023, on the occasion 75th anniversary of Independence of India celebrated with a aim of involvement of youths in development of Village and Cities.

The inclusion of a tree planting program is intended to raise awareness among the younger generation about the importance of tree planting and how it benefits our environment in numerous ways. As trees are often associated with feelings of pleasantness, calmness, and peace, perhaps today's generation will experience that feeling in their soul, which will be beneficial not only to themselves but also to the environment.

In this program we planted over 20 plants with help of our students and for this program Vidyamandir Chandre Students and faculty fully supported us.

Head of Department

Faculty L. Colomba

Shahid Virnatni Laxmi Mahavidyalaya Pisve, Tal. R. **Principal**ist, Kolhand