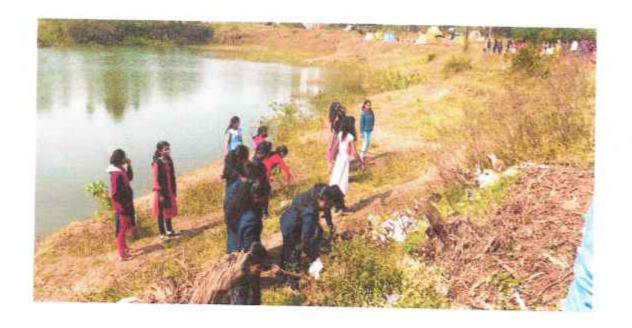

#### Tree Plantation and Environmental Sanitation

At. Titave

2021 - 2022

Day: Monday

Date: 20 December 2021

Caption - Some photographs of the Tree Plantation Event

#### **Detail Report**

On the occasion of Sant Gadage baba Punyatithi faculty of Food Science & Nutrition organized 'Tree Plantation and Environmental Sanitation' Dated On 20 th December 2021. Considering the Indian tradition of preservation of culture, heritage as well as flora and fauna, the combined event was organized by the institute with a moto of showing the importance of Tree Plantation and Environmental Sanitation. The program started at 11 AM in the morning. All the students and teachers participated in this program. The Students cleaned the side of Pond area. Environmental Sanitation is the promotion of hygiene and, the prevention of disease and other consequences of ill-health, relating to environmental factors. The various hygienic practices of the communities, basic knowledge, skills and human behavior as well as social and cultural factors concerning health, life-styles and environmental awareness are required to spread out to the society. It is well known that pollution keeps on aggravating as population is growing. The consequences are so terrible such as flashfloods, global warming, health problems and many more. To reduce these problems, we need to do something that can make our environment clean and green.