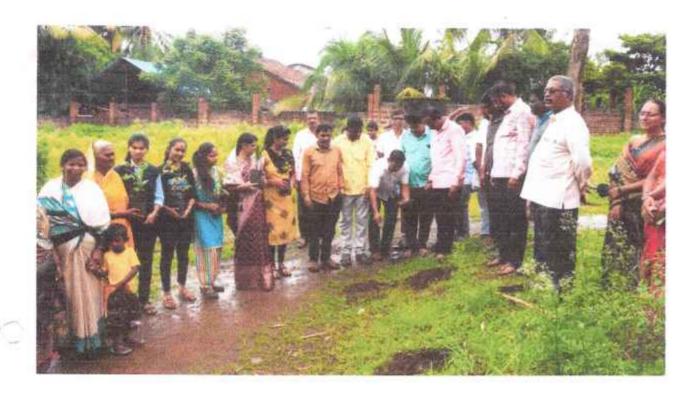

## Shahid Virpatni Laxmi Mahavidyalaya, Titave Tal. Radhanagari Dist. Kolhapur

Event Report Department Of Science

Tree Plantation at Vidyamandir Chandre.

2022 - 2023

Day: Friday

Date: 3 Feb 2023

Caption: Some photographs during Tree Plantation at Vidyamandir Chandre.

#### **Detail Report:**

Department Of Science organized Tree plantation at Vidyamandir Chandre on 3 Feb 2023, on the occasion 75th anniversary of Independence of India celebrated with a aim of involvement of youths in development of Village and Cities.

The inclusion of a tree planting program is intended to raise awareness among the younger generation about the importance of tree planting and how it benefits our environment in numerous ways. As trees are often associated with feelings of pleasantness, calmness, and peace, perhaps today's generation will experience that feeling in their soul, which will be beneficial not only to themselves but also to the environment.

In this program we planted over 20 plants with help of our students and for this program Vidyamandir Chandre Students and faculty fully supported us.

Head of Department

Faculty L. Colomba

Shahid Virnatni Laxmi Mahavidyalaya Pisve, Tal. R. **Principal**ist, Kolhand