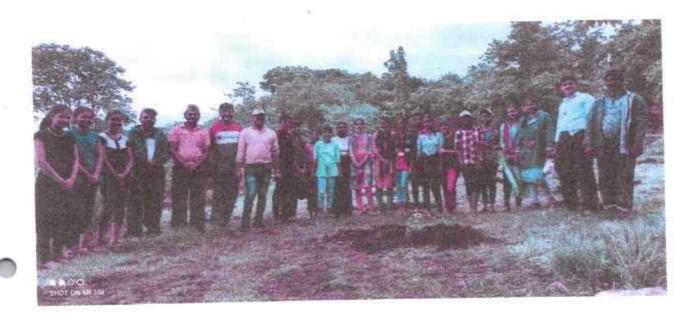

## Shahid Virpatni Laxmi Mahavidyalaya, Titave Tal. Radhanagari Dist. Kolhapur

**Event Report** 

Faculty of sciences

Plantation at Pal

#### Tal. Radhanagari Dist. Kolhapur

Event Report

Plantation at Pal

Photos -

Detail Report -

Shahid Virpatni Laxmi Mahavidyalaya Titave, Faculty of Sciences organizes tree plantation at Pal in presence of Chief mentor Dr. Jagannath Patil sir, Principal Mr. Prashant Palkar sir, Science faculty head Mr.Rahul Kamble sir, B.Sc.IT faculty head Mr. Santosh Chougale sir, B.CA.faculty head Mrs. Ahilya Patil madam, BAMM faculty head Mr. Digvijay Kumbhar sir, teaching and non teaching staff and students from all departments of college.

The main reason for the plantation was to spread awareness and importance about tree plantation within all. And save environment as we can. Trees have so many good qualities in them which makes them nature's most useful gift but their best quality is their ability to provide oxygen that is very essential for human survival. Some of the advantages of planting trees are that they provide food, protection, and homes for many birds and mammals. People must understand the importance of planting trees and how it helps our environment in so many ways. Trees are often associated with feeling pleasant, calm, and relaxed. Planting trees can also help people become better versions of themselves as it would not only make them feel accomplished but also would be helping to protect our environment.