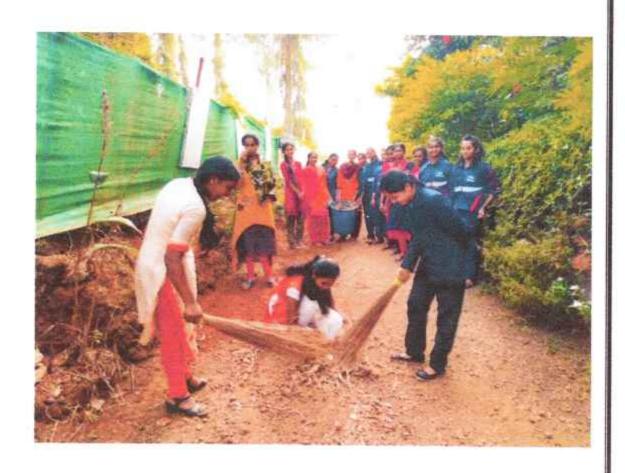

#### **Detail Report**

On the occasion of Sant Gadage baba Punyatithi faculty of Food Science & Nutrition organized 'Tree Plantation and Environmental Sanitation' Dated On 20 th December 2021. Considering the Indian tradition of preservation of culture, heritage as well as flora and fauna, the combined event was organized by the institute with a moto of showing the importance of Tree Plantation and Environmental Sanitation. The program started at 11 AM in the morning. All the students and teachers participated in this program. The Students cleaned the side of Pond area. Environmental Sanitation is the promotion of hygiene and, the prevention of disease and other consequences of ill-health, relating to environmental factors. The various hygienic practices of the communities, basic knowledge, skills and human behavior as well as social and cultural factors concerning health, life-styles and environmental awareness are required to spread out to the society. It is well known that pollution keeps on aggravating as population is growing. The consequences are so terrible such as flashfloods, global warming, health problems and many more. To reduce these problems, we need to do something that can make our environment clean and green.

After Environmental Sanitation One by one the students and teachers started planting saplings. Firstly, we started planting saplings in the gardens of our college campus and after that; we planted saplings in the local areas of our college. Planting of trees is especially important to protect our environment against air pollution and global warming. Without oxygen we cannot live for a moment even. Without oxygen, the animal world will die away. Trees make the oxygen and spread it in the air. The aim of this Tree Plantation program is to plant a total of 100 saplings in the college campus and local areas