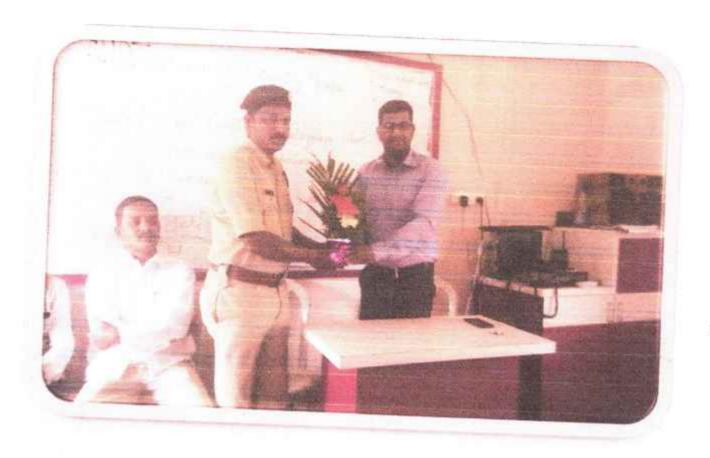

## Shahid Virpatni Laxmi Mahavidyalaya, Titave Tal. Radhanagari Dist. Kolhapur

Event Report Department Of Science

Tree Plantation at Vidyamandir Chandre.

2022 - 2023

Day: Friday

Date: 3 Feb 2023

Caption: Some photographs during Tree Plantation at Vidyamandir Chandre.

#### **Detail Report:**

Department Of Science organized Tree plantation at Vidyamandir Chandre on 3 Feb 2023, on the occasion 75th anniversary of Independence of India celebrated with a aim of involvement of youths in development of Village and Cities.

In this program we planted over 20 plants with help of our students and for this program Vidyamandir Chandre Students and faculty fully supported us.

Head of Department

Faculty L. Colomba

Shahid Virnatni Laxmi Mahavidyalaya Pisve, Tal. R. **Principal**ist, Kolhand