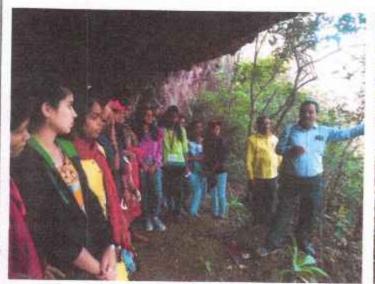

Photos -

Caption - Mr.Anil Chougule Sir Talk About Harmful Species (Ranmodi)

Caption - Some Photographs of the Field Visit

#### Detail Report

The Faculty of Food Science & Nutrition organized One Day Field Visit at Pal For Removing Ranmodi Species dated on 18th December 2022. The chief guest was Botanist Dr. Anil Chougale sir and Mr.Vijay Ranmale Sir .First Mr. Ranjeet Palkar gave introductory speech and Chief Guest Introduction.

Then chife guest Dr Anil Chougale sir has said that haphazard growth of Siam weed-scientific name chromolaena odorata, which is called Ranmodi in Marathi—is one of the reasons behind wild animals leaving forest area in search of food .This invasive species, considered one of the most harmful weeds on earth, can be easily found spread across the forests of Kolhapur district and is known to prevent the growth of other plant species, resulting in scarcity of fodder for wild animals like Indian gaurs (bison's).He also said that "Ranmodi is encroaching the forest lands due to which few specific species of karvi, Grass, shrubs and trees that are food for bison and other herbivores are getting scarce day by day. Even though food for these animals is available today, the rate in which the invasive species scientifically as when it's dry it can also act as fuel for wild fire. This plant species as it is exotic has no enemies here due to which it grows very fast." The plant species can be extensively found in gargoti (Pal) forest grown as weed and also as climber. Taking help from students and the locals, this invasive species need to be destroyed."