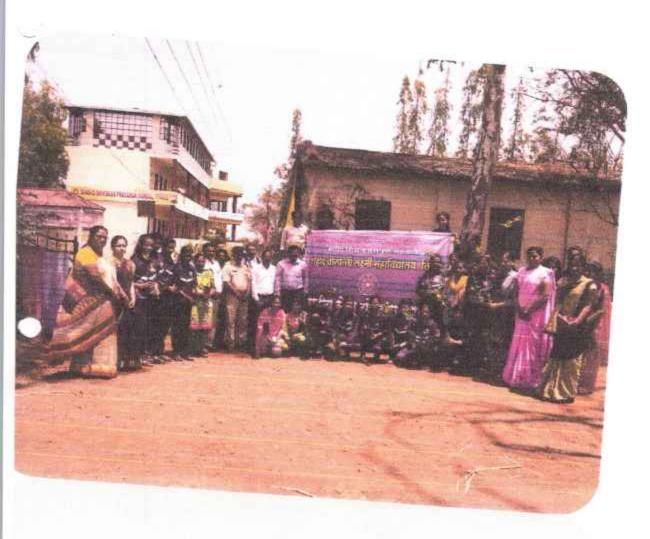

Caption - Some photographs of the Tree Plantation Event

#### **Detail Report**

On the occasion of Sant Gadage baba Punyatithi faculty of Food Science & Nutrition organized 'Tree Plantation and Environmental Sanitation' Dated On 20 th December 2021. Considering the Indian tradition of preservation of culture, heritage as well as flora and fauna, the combined event was organized by the institute with a moto of showing the importance of Tree Plantation and Environmental Sanitation. The program started at 11 AM in the morning. All the students and teachers participated in this program. The Students cleaned the side of Pond area. Environmental Sanitation is the promotion of hygiene and, the prevention of disease and other consequences of ill-health, relating to environmental factors. The various hygienic practices of the communities, basic knowledge, skills and human behavior as well as social and cultural factors concerning health, life-styles and environmental awareness are required to spread out to the society. It is well known that pollution keeps on aggravating as population is growing. The consequences are so terrible such as flashfloods, global warming, health problems and many more. To reduce these problems, we need to do something that can make our environment clean and green.

After Environmental Sanitation One by one the students and teachers started planting saplings. Firstly, we started planting saplings in the gardens of our college campus and after that; we planted saplings in the local areas of our college. Planting of trees is especially important to protect our environment against air pollution and global warming. Without oxygen we cannot live for a moment even. Without oxygen, the animal world will die away. Trees make the oxygen and spread it in the air. The aim of this Tree Plantation program is to plant a total of 100 saplings in the college campus and local areas