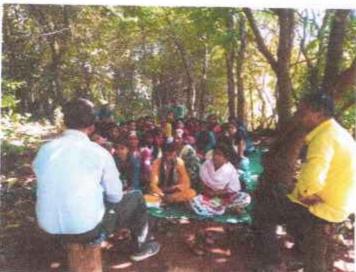

#### **Detail Report**

On the occasion of Sant Gadage baba Punyatithi faculty of Food Science & Nutrition organized 'Tree Plantation and Environmental Sanitation' Dated On 20 th December 2021. Considering the Indian tradition of preservation of culture, heritage as well as flora and fauna, the combined event was organized by the institute with a moto of showing the importance of Tree Plantation and Environmental Sanitation. The program started at 11 AM in the morning. All the students and teachers participated in this program. The Students cleaned the side of Pond area. Environmental Sanitation is the promotion of hygiene and, the prevention of disease and other consequences of ill-health, relating to environmental factors. The various hygienic practices of the communities, basic knowledge, skills and human behavior as well as social and cultural factors concerning health, life-styles and environmental awareness are required to spread out to the society. It is well known that pollution keeps on aggravating as population is growing. The consequences are so terrible such as flashfloods, global warming, health problems and many more. To reduce these problems, we need to do something that can make our environment clean and green.

After Environmental Sanitation One by one the students and teachers started planting saplings. Firstly, we started planting saplings in the gardens of our college campus and after that; we planted saplings in the local areas of our college. Planting of trees is especially important to protect our environment against air pollution and global warming. Without oxygen we cannot live for a moment even. Without oxygen, the animal world will die away. Trees make the oxygen and spread it in the air. The aim of this Tree Plantation program is to plant a total of 100 saplings in the college campus and local areas

The drive was a huge success, empowering students with substantial knowledge of environment and plants. Our Chief Mentor J P Sir, Principal Mr.Palkar Sir, all HODS, teacher staff, students were present for this Programme.