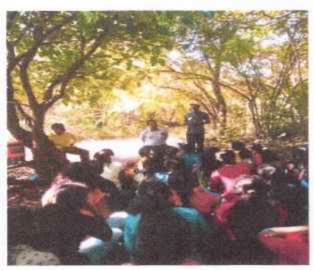

#### **Detail Report**

On the occasion of Sant Gadage baba Punyatithi faculty of Food Science & Nutrition organized 'Tree Plantation and Environmental Sanitation' Dated On 20 th December 2021. Considering the Indian tradition of preservation of culture, heritage as well as flora and fauna, the combined event was organized by the institute with a moto of showing the importance of Tree Plantation and Environmental Sanitation. The program started at 11 AM in the morning. All the students and teachers participated in this program. The Students cleaned the side of Pond area. Environmental Sanitation is the promotion of hygiene and, the prevention of disease and other consequences of ill-health, relating to environmental factors. The various hygienic practices of the communities, basic knowledge, skills and human behavior as well as social and cultural factors concerning health, life-styles and environmental awareness are required to spread out to the society. It is well known that pollution keeps on aggravating as population is growing. The consequences are so terrible such as flashfloods, global warming, health problems and many more. To reduce these problems, we need to do something that can make our environment clean and green.

After Environmental Sanitation One by one the students and teachers started planting saplings. Firstly, we started planting saplings in the gardens of our college campus and after that; we planted saplings in the local areas of our college. Planting of trees is especially important to protect our environment against air pollution and global warming. Without oxygen we cannot live for a moment even. Without oxygen, the animal world will die away. Trees make the oxygen and spread it in the air. The aim of this Tree Plantation program is to plant a total of 100 saplings in the college campus and local areas

The drive was a huge success, empowering students with substantial knowledge of environment and plants. Our Chief Mentor J P Sir, Principal Mr.Palkar Sir, all HODS, teacher staff, students were present for this Programme.