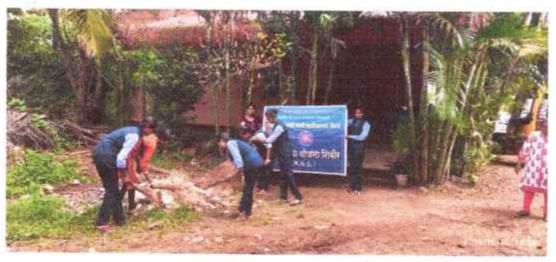

#### **Detail Report**

On the occasion of Sant Gadage baba Punyatithi faculty of Food Science & Nutrition organized 'Tree Plantation and Environmental Sanitation' Dated On 20 th December 2021. Considering the Indian tradition of preservation of culture, heritage as well as flora and fauna, the combined event was organized by the institute with a moto of showing the importance of Tree Plantation and Environmental Sanitation. The program started at 11 AM in the morning. All the students and teachers participated in this program. The Students cleaned the side of Pond area. Environmental Sanitation is the promotion of hygiene and, the prevention of disease and other consequences of ill-health, relating to environmental factors. The various hygienic practices of the communities, basic knowledge, skills and human behavior as well as social and cultural factors concerning health, life-styles and environmental awareness are required to spread out to the society. It is well known that pollution keeps on aggravating as population is growing. The consequences are so terrible such as flashfloods, global warming, health problems and many more. To reduce these problems, we need to do something that can make our environment clean and green.

After Environmental Sanitation One by one the students and teachers started planting saplings. Firstly, we started planting saplings in the gardens of our college campus and after that; we planted saplings in the local areas of our college. Planting of trees is especially important to protect our environment against air pollution and global warming. Without oxygen we cannot live for a moment even. Without oxygen, the animal world will die away. Trees make the oxygen and spread it in the air. The aim of this Tree Plantation program is to plant a total of 100 saplings in the college campus and local areas

The drive was a huge success, empowering students with substantial knowledge of environment and plants. Our Chief Mentor J P Sir, Principal Mr.Palkar Sir, all HODS, teacher staff, students were present for this Programme.