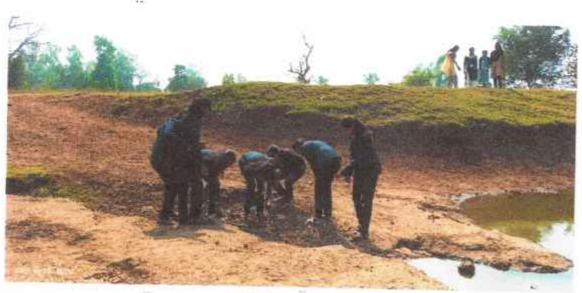

# Shahid Virpatni Laxmi Mahavidyalaya, Titave

Tal. Rudhanagari Dist. Kolhapur

**Event Report** 

Faculty of sciences

One Day Field

Visit

At Pal

| Name of the Event           | One Day Field Visit At Pal For Removing Ranmodi Species       |
|-----------------------------|---------------------------------------------------------------|
| Organizing Dept./ Committee | Department of Food Science & Nutrition                        |
| Name of the Teacher         | Miss. Shubhangi Vaidya, Miss .Amita Patil , Mr. Ranjit palkar |
| Day and Date                | 18 <sup>th</sup> December 2021                                |

Photos -

Caption - Mr.Anil Chougule Sir Talk About Harmful Species (Ranmodi)

Caption - Some Photographs of the Field Visit

#### Detail Report

The Faculty of Food Science & Nutrition organized One Day Field Visit at Pal For Removing Ranmodi Species dated on 18th December 2022. The chief guest was Botanist Dr. Anil Chougale sir and Mr.Vijay Ranmale Sir .First Mr. Ranjeet Palkar gave introductory speech and Chief Guest Introduction.

Then chife guest Dr Anil Chougale sir has said that haphazard growth of Siam weed-scientific name chromolaena odorata, which is called Ranmodi in Marathi—is one of the reasons behind wild animals leaving forest area in search of food .This invasive species, considered one of the most harmful weeds on earth, can be easily found spread across the forests of Kolhapur district and is known to prevent the growth of other plant species, resulting in scarcity of fodder for wild animals like Indian gaurs (bison's).He also said that "Ranmodi is encroaching the forest lands due to which few specific species of karvi, Grass, shrubs and trees that are food for bison and other herbivores are getting scarce day by day. Even though food for these animals is available today, the rate in which the invasive species scientifically as when it's dry it can also act as fuel for wild fire. This plant species as it is exotic has no enemies here due to which it grows very fast." The plant species can be extensively found in gargoti (Pal) forest grown as weed and also as climber. Taking help from students and the locals, this invasive species need to be destroyed."

Botanist Mr.Anil chougale and Environmentalists Mr.Vijay ranmale sir has raised their objections against the growth of species with the forest department and state government, seeking its removal before the weed destroys the forest. After that our students removed species of the ranmodi at pal.