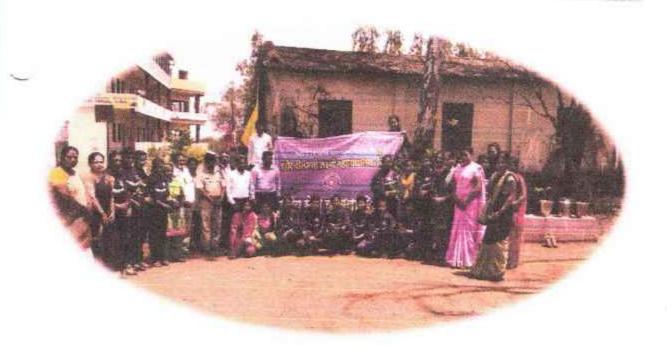

## Shahid Virpatni Laxmi Mahavidyalaya, Titave Tal. Radhanagari Dist. Kolhapur

**Event Report** 

Faculty of sciences

Plantation at Pal

#### Shahid Virpatni Laxmi Mahavidyalaya, Titave

#### Tal. Radhanagari Dist. Kolhapur

Event Report

Plantation at Pal

Photos -

Detail Report -

Shahid Virpatni Laxmi Mahavidyalaya Titave, Faculty of Sciences organizes tree plantation at Pal in presence of Chief mentor Dr. Jagannath Patil sir, Principal Mr. Prashant Palkar sir, Science faculty head Mr.Rahul Kamble sir, B.Sc.IT faculty head Mr. Santosh Chougale sir, B.CA.faculty head Mrs. Ahilya Patil madam, BAMM faculty head Mr. Digvijay Kumbhar sir, teaching and non teaching staff and students from all departments of college.