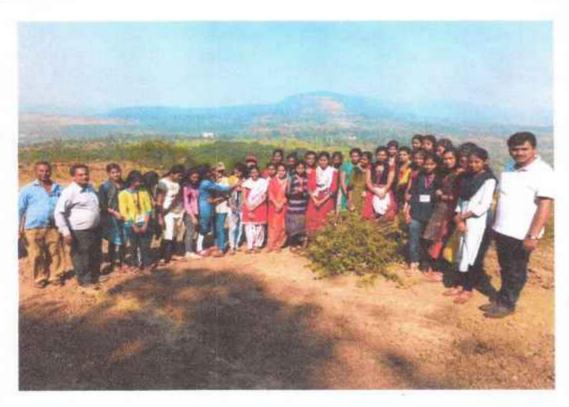

## Shahid Virpatni Laxmi Mahavidyalaya, Titave Tal. Radhanagari Dist. Kolhapur

**Event Report** 

Faculty of sciences

Plantation at Pal

#### Shahid Virpatni Laxmi Mahavidyalaya, Titave

#### Tal. Radhanagari Dist. Kolhapur

Event Report

Plantation at Pal

Photos -

Detail Report -

Shahid Virpatni Laxmi Mahavidyalaya Titave, Faculty of Sciences organizes tree plantation at Pal in presence of Chief mentor Dr. Jagannath Patil sir, Principal Mr. Prashant Palkar sir, Science faculty head Mr.Rahul Kamble sir, B.Sc.IT faculty head Mr. Santosh Chougale sir, B.CA.faculty head Mrs. Ahilya Patil madam, BAMM faculty head Mr. Digvijay Kumbhar sir, teaching and non teaching staff and students from all departments of college.

The main reason for the plantation was to spread awareness and importance about tree plantation within all. And save environment as we can. Trees have so many good qualities in them which makes them nature's most useful gift but their best quality is their ability to provide oxygen that is very essential for human survival. Some of the advantages of planting trees are that they provide food, protection, and homes for many birds and mammals. People must understand the importance of planting trees and how it helps our environment in so many ways. Trees are often associated with feeling pleasant, calm, and relaxed. Planting trees can also help people become better versions of themselves as it would not only make them feel accomplished but also would be helping to protect our environment.