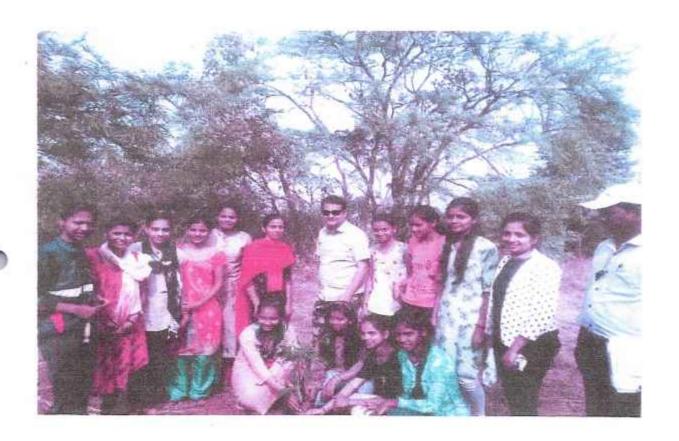

Head Foodback of Calones Shahid Virpatni Laxmi Mahavidyalaya Titave, Tal. Radinanagari, Dist. Kolhapur.

Some Photographs during Tree Plantation at Titave 18/July/2022

Shahid Virpatni Laxmi Mahavidyalaya Titave Department Of Computer Science