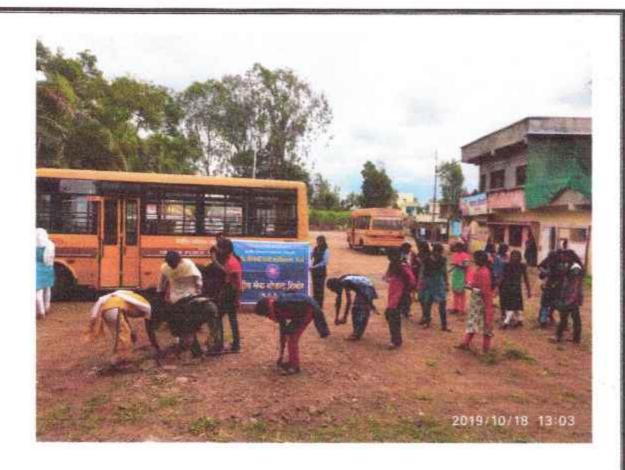

## Shahid Virpatni Laxmi Mahavidyalaya, Titave Tal. Radhanagari Dist. Kolhapur

Event Report Department Of Science

Tree Plantation at Vidyamandir Chandre.

2022 - 2023

Day: Friday

Date: 3 Feb 2023

Caption: Some photographs during Tree Plantation at Vidyamandir Chandre.

#### **Detail Report:**

Department Of Science organized Tree plantation at Vidyamandir Chandre on 3 Feb 2023, on the occasion 75th anniversary of Independence of India celebrated with a aim of involvement of youths in development of Village and Cities.

The inclusion of a tree planting program is intended to raise awareness among the younger generation about the importance of tree planting and how it benefits our environment in numerous ways. As trees are often associated with feelings of pleasantness, calmness, and peace, perhaps today's generation will experience that feeling in their soul, which will be beneficial not only to themselves but also to the environment.

In this program we planted over 20 plants with help of our students and for this program Vidyamandir Chandre Students and faculty fully supported us.

Head of Department

Faculty L. Colomba

Shahid Virnatni Laxmi Mahavidyalaya Pisve, Tal. R. **Principal**ist, Kolhand